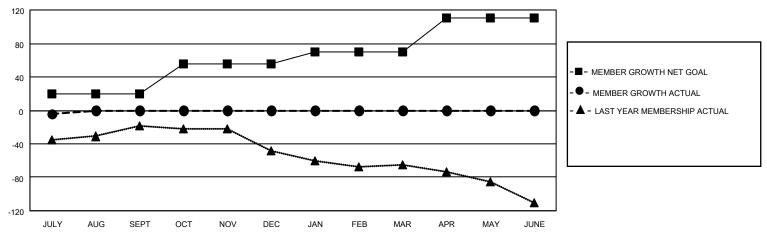

## GOALS AND ACTUAL MEMBERS CUMULATIVE

| DROPPED CLUBS: 0 |    | 3 CLUBS OF 47 ADDED 1 OR<br>MORE NEW MEMBERS | GENDER DISTRIBUTION                |              |  |
|------------------|----|----------------------------------------------|------------------------------------|--------------|--|
|                  |    | WORL NEW WEINBERG                            | MALE                               | 611 (67.00%) |  |
|                  |    |                                              | FEMALE                             | 300 (32.89%) |  |
| DROPPED MEMBERS  |    |                                              | NON BINARY                         | 0 (0.00%)    |  |
|                  |    |                                              | PREFER NOT TO ANSWER               | 1 (0.11%)    |  |
| DECEASED         | 1  |                                              |                                    |              |  |
| CLUB CANCELLED   | 0  | CLICK HERE FOR CUMULATIVE                    | TOTAL FAMILY UNIT MEMBERS 122      |              |  |
| OTHER            | 12 | MEMBERSHIP DATA                              |                                    |              |  |
| TOTAL            | 13 |                                              | FAMILY MEMBERS PAYING HALF DUES 62 |              |  |
|                  |    |                                              |                                    |              |  |